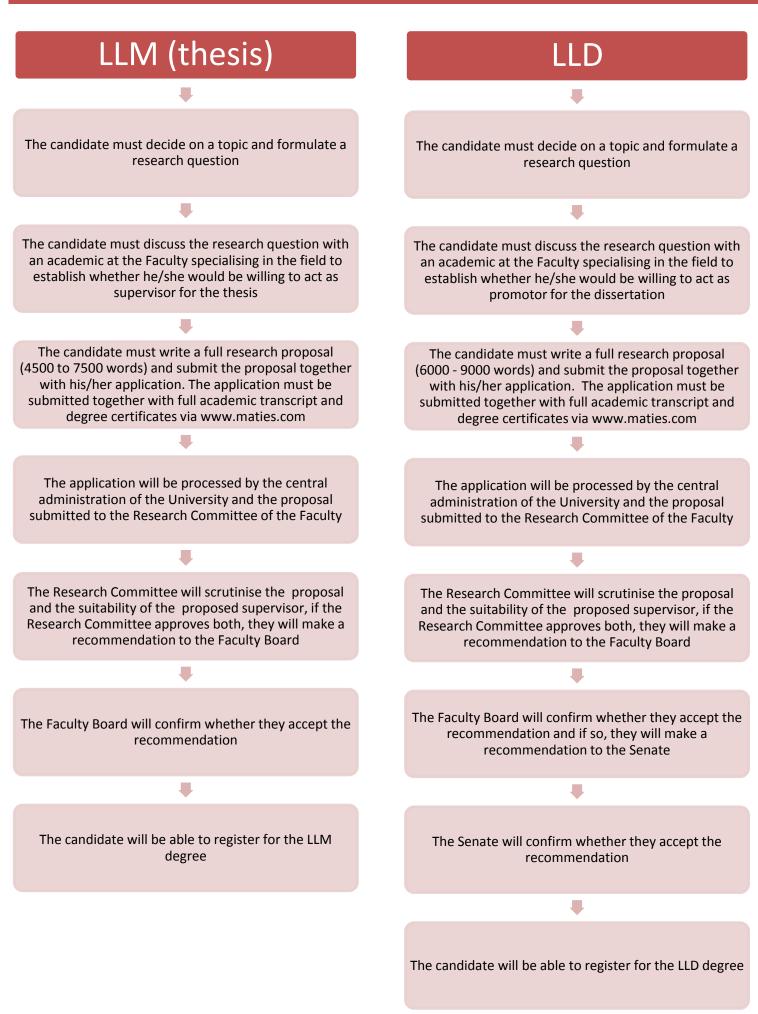

## **APPLICATION PROCEDURE**



## **APPLICATION PROCEDURE**

At times and under certain circumstances students may be allowed to **provisionally** register for the LLM (thesis) or LLD degree subject to such students submitting an acceptable research proposal within the first year of their registration. Students registering under this so called **"short procedure"** must attend all research training courses at the Faculty and must study in Stellenbosch on a fulltime basis. Should a student not be able to submit an <u>acceptable</u> proposal within the first year of registration, the Faculty is entitled to refuse such student to re-register