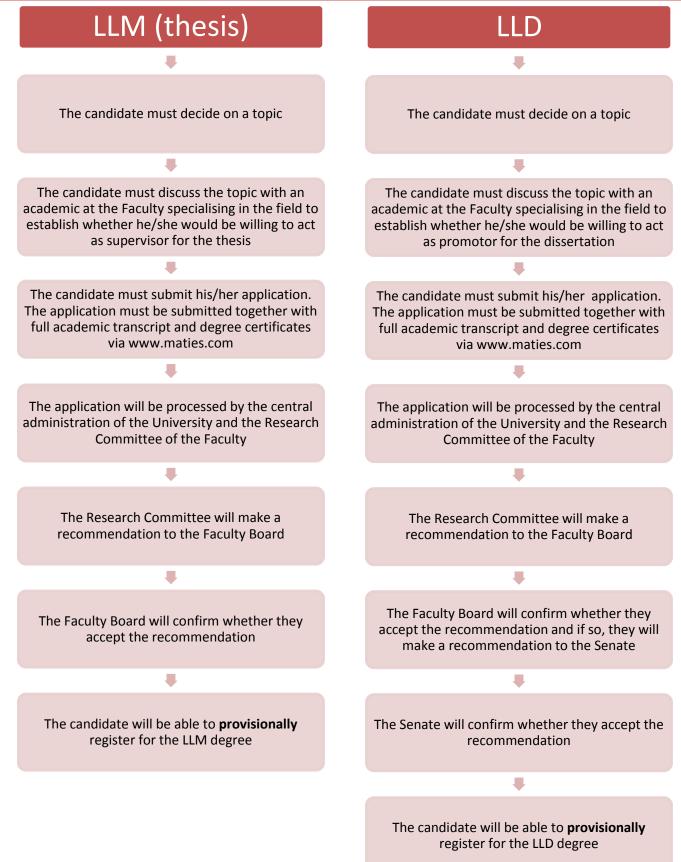

## **APPLICATION PROCEDURE**

At times and under certain circumstances students may be allowed to **provisionally** register for the LLM (thesis) or LLD degree subject to such students submitting an acceptable research proposal within the first year of their registration. Students registering under this so called **"short procedure"** must attend all research training courses at the Faculty and must study in Stellenbosch on a fulltime basis. Should a student not be able to submit an <u>acceptable</u> proposal within the first year of registration, the Faculty is entitled to refuse such student to re-register